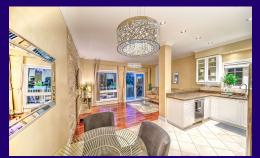

## **HOUSE HOUSE**

Great opportunity to call this gorgeous corner lot home. Ravine lot with great views, Walkout basement apartment with separate entrance w/large windows. Model home with additional upgrades gft ceilings, crown moldings, hardwood floors, Oak stairs+wrought iron pickets, pot lights, freshly painted int./ext. Newer kitchen with granite countertops, & more

Top 5 Reasons You'll Love This Home!1. Ravine-backed lot with a breathtaking view of greenspace2. Walkout basement apt w/ sep. entrance w/ huge windows

- 3. Builder model home with many unique features (9 Ft ceiling, crown molding, hardwood floors, oak stairs+wrought iron)
- 4. Freshly painted, int./ext. pot lights, g, Granite countertops, Security system
- 5. Location: One of the best areas in Amberlea, Pickering close to 401/407, schools, PTC