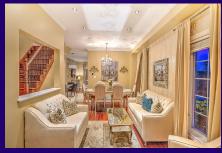

## **HOUSE HOUSE**

Great opportunity to call this gorgeous corner lot home. Ravine lot with great views, Walkout basement apartment with separate entrance w/large windows. Model home with additional upgrades gft ceilings, crown moldings, hardwood floors, Oak stairs+wrought iron pickets, pot lights, freshly painted int./ext. Newer kitchen with granite countertops, & more

Top 5 Reasons You'll Love This Home!1. Ravine-backed lot with a breathtaking view of greenspace2. Walkout basement apt w/ sep. entrance w/ huge windows

- 3. Builder model home with many unique features (9 Ft ceiling, crown molding, hardwood floors, oak stairs+wrought iron)
- 4. Freshly painted, int./ext. pot lights, g, Granite countertops, Security system
- 5. Location: One of the best areas in Amberlea, Pickering close to 401/407, schools, PTC