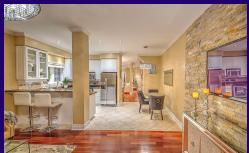

## **HOUSE HOUSE**

Great opportunity to call this gorgeous corner lot home. Ravine lot with great views, Walkout basement apartment with separate entrance w/large windows. Model home with additional upgrades gft ceilings, crown moldings, hardwood floors, Oak stairs+wrought iron pickets, pot lights, freshly painted int./ext. Newer kitchen with granite countertops, & more

Top 5 Reasons You'll Love This Home!1. Ravine-backed lot with a breathtaking view of greenspace2. Walkout basement apt w/ sep. entrance w/ huge windows

- 3. Builder model home with many unique features (9 Ft ceiling, crown molding, hardwood floors, oak stairs+wrought iron)
- 4. Freshly painted, int./ext. pot lights, g, Granite countertops, Security system
- 5. Location: One of the best areas in Amberlea, Pickering close to 401/407, schools, PTC