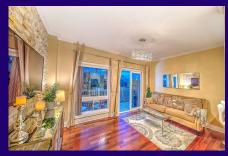

## **HOUSE HOUSE**

Great opportunity to call this gorgeous corner lot home. Ravine lot with great views, Walkout basement apartment with separate entrance w/large windows. Model home with additional upgrades gft ceilings, crown moldings, hardwood floors, Oak stairs+wrought iron pickets, pot lights, freshly painted int./ext. Newer kitchen with granite countertops, & more

Top 5 Reasons You'll Love This Home!1. Ravine-backed lot with a breathtaking view of greenspace2. Walkout basement apt w/ sep. entrance w/ huge windows

- 3. Builder model home with many unique features (9 Ft ceiling, crown molding, hardwood floors, oak stairs+wrought iron)
- 4. Freshly painted, int./ext. pot lights, g, Granite countertops, Security system
- 5. Location: One of the best areas in Amberlea, Pickering close to 401/407, schools, PTC