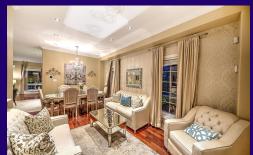

## **HOUSE HOUSE**

Great opportunity to call this gorgeous corner lot home. Ravine lot with great views, Walkout basement apartment with separate entrance w/large windows. Model home with additional upgrades gft ceilings, crown moldings, hardwood floors, Oak stairs+wrought iron pickets, pot lights, freshly painted int./ext. Newer kitchen with granite countertops, & more

Top 5 Reasons You'll Love This Home!1. Ravine-backed lot with a breathtaking view of greenspace2. Walkout basement apt w/ sep. entrance w/ huge windows

- 3. Builder model home with many unique features (9 Ft ceiling, crown molding, hardwood floors, oak stairs+wrought iron)
- 4. Freshly painted, int./ext. pot lights, g, Granite countertops, Security system
- 5. Location: One of the best areas in Amberlea, Pickering close to 401/407, schools, PTC