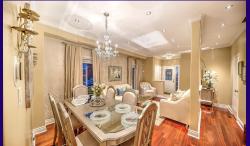

## **HOUSE HOUSE**

Great opportunity to call this gorgeous corner lot home. Ravine lot with great views, Walkout basement apartment with separate entrance w/large windows. Model home with additional upgrades gft ceilings, crown moldings, hardwood floors, Oak stairs+wrought iron pickets, pot lights, freshly painted int./ext. Newer kitchen with granite countertops, & more

Top 5 Reasons You'll Love This Home!1. Ravine-backed lot with a breathtaking view of greenspace2. Walkout basement apt w/ sep. entrance w/ huge windows

- 3. Builder model home with many unique features (9 Ft ceiling, crown molding, hardwood floors, oak stairs+wrought iron)
- 4. Freshly painted, int./ext. pot lights, g, Granite countertops, Security system
- 5. Location: One of the best areas in Amberlea, Pickering close to 401/407, schools, PTC