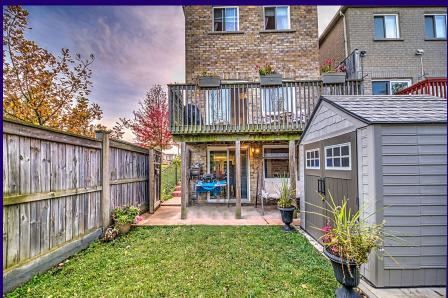

## **HOUSE HOUSE**

Great opportunity to call this gorgeous corner lot home. Ravine lot with great views, Walkout basement apartment with separate entrance w/large windows. Model home with additional upgrades gft ceilings, crown moldings, hardwood floors, Oak stairs+wrought iron pickets, pot lights, freshly painted int./ext. Newer kitchen with granite countertops, & more

Top 5 Reasons You'll Love This Home!1. Ravine-backed lot with a breathtaking view of greenspace2. Walkout basement apt w/ sep. entrance w/ huge windows

- 3. Builder model home with many unique features (9 Ft ceiling, crown molding, hardwood floors, oak stairs+wrought iron)
- 4. Freshly painted, int./ext. pot lights, g, Granite countertops, Security system
- 5. Location: One of the best areas in Amberlea, Pickering close to 401/407, schools, PTC