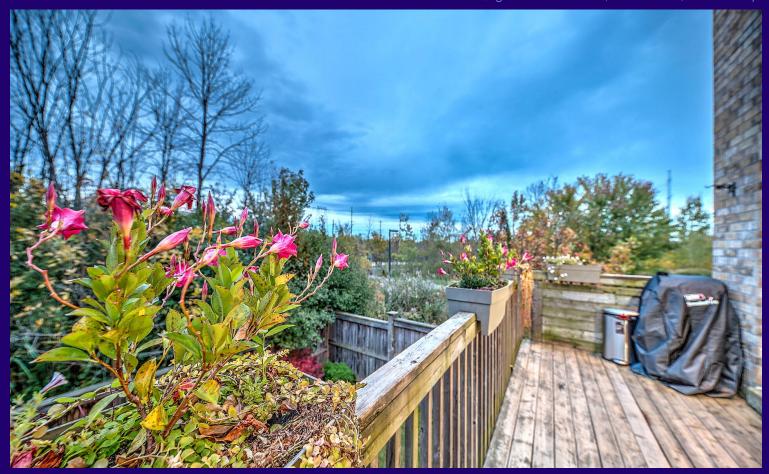

## **HOUSE HOUSE**

Great opportunity to call this gorgeous corner lot home. Ravine lot with great views, Walkout basement apartment with separate entrance w/large windows. Model home with additional upgrades gft ceilings, crown moldings, hardwood floors, Oak stairs+wrought iron pickets, pot lights, freshly painted int./ext. Newer kitchen with granite countertops, & more

Top 5 Reasons You'll Love This Home!1. Ravine-backed lot with a breathtaking view of greenspace2. Walkout basement apt w/ sep. entrance w/ huge windows

- 3. Builder model home with many unique features (9 Ft ceiling, crown molding, hardwood floors, oak stairs+wrought iron)
- 4. Freshly painted, int./ext. pot lights, g, Granite countertops, Security system
- 5. Location: One of the best areas in Amberlea, Pickering close to 401/407, schools, PTC