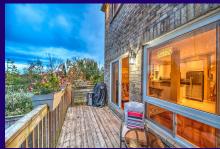

## **HOUSE HOUSE**

Great opportunity to call this gorgeous corner lot home. Ravine lot with great views, Walkout basement apartment with separate entrance w/large windows. Model home with additional upgrades gft ceilings, crown moldings, hardwood floors, Oak stairs+wrought iron pickets, pot lights, freshly painted int./ext. Newer kitchen with granite countertops, & more

Top 5 Reasons You'll Love This Home!1. Ravine-backed lot with a breathtaking view of greenspace2. Walkout basement apt w/ sep. entrance w/ huge windows

- 3. Builder model home with many unique features (9 Ft ceiling, crown molding, hardwood floors, oak stairs+wrought iron)
- 4. Freshly painted, int./ext. pot lights, g, Granite countertops, Security system
- 5. Location: One of the best areas in Amberlea, Pickering close to 401/407, schools, PTC