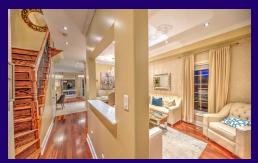

## **HOUSE HOUSE**

Great opportunity to call this gorgeous corner lot home. Ravine lot with great views, Walkout basement apartment with separate entrance w/large windows. Model home with additional upgrades gft ceilings, crown moldings, hardwood floors, Oak stairs+wrought iron pickets, pot lights, freshly painted int./ext. Newer kitchen with granite countertops, & more

Top 5 Reasons You'll Love This Home!1. Ravine-backed lot with a breathtaking view of greenspace2. Walkout basement apt w/ sep. entrance w/ huge windows

- 3. Builder model home with many unique features (9 Ft ceiling, crown molding, hardwood floors, oak stairs+wrought iron)
- 4. Freshly painted, int./ext. pot lights, g, Granite countertops, Security system
- 5. Location: One of the best areas in Amberlea, Pickering close to 401/407, schools, PTC