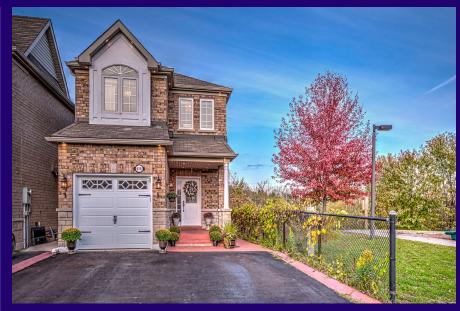

## FOR SALE BEAUTIFUL FAMILY HOME/WALKOUT BASEMENT /RAVINE LOT

4 BEDROOMS

3 FULL 1 PARTIAL

25 X 11

## **HOUSE HOUSE**

Great opportunity to call this gorgeous corner lot home. Ravine lot with great views, Walkout basement apartment with separate entrance w/large windows. Model home with additional upgrades gft ceilings, crown moldings, hardwood floors, Oak stairs+wrought iron pickets, pot lights, freshly painted int./ext. Newer kitchen with granite countertops, & more

Top 5 Reasons You'll Love This Home!1. Ravine-backed lot with a breathtaking view of greenspace2. Walkout basement apt w/ sep. entrance w/ huge windows

- 3. Builder model home with many unique features (9 Ft ceiling, crown molding, hardwood floors, oak stairs+wrought iron)
- 4. Freshly painted, int./ext. pot lights, g, Granite countertops, Security system
- 5. Location: One of the best areas in Amberlea, Pickering close to 401/407, schools, PTC