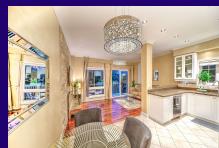

## **HOUSE HOUSE**

Great opportunity to call this gorgeous corner lot home. Ravine lot with great views, Walkout basement apartment with separate entrance w/large windows. Model home with additional upgrades gft ceilings, crown moldings, hardwood floors, Oak stairs+wrought iron pickets, pot lights, freshly painted int./ext. Newer kitchen with granite countertops, & more

Top 5 Reasons You'll Love This Home!1. Ravine-backed lot with a breathtaking view of greenspace2. Walkout basement apt w/ sep. entrance w/ huge windows

- 3. Builder model home with many unique features (9 Ft ceiling, crown molding, hardwood floors, oak stairs+wrought iron)
- 4. Freshly painted, int./ext. pot lights, g, Granite countertops, Security system
- 5. Location: One of the best areas in Amberlea, Pickering close to 401/407, schools, PTC